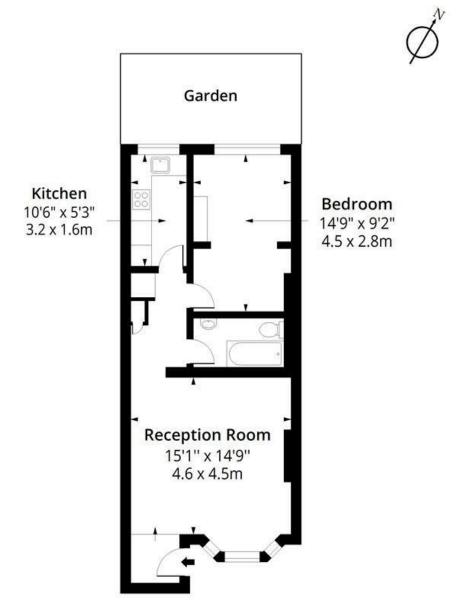

Hanley Road Approx. Gross Internal Area 570 Sq Ft - 52.95 Sq M

#### **Ground Floor**

Floor Area 570 Sq Ft - 52.95 Sq M

Whilst every attempt has been made to ensure the accuracy of the floor plan contained here, measurements of doors, windows and rooms are approximate and no responsibility is taken for any error, omissions or misstatement.

These plans are for representation purposes only as defined by RICS Code of Measuring Practice and should be used as such by any prospective purchaser. Specification no guarantee is given on the total square footage of the property if quoted on this plan.

Any figure given is for initial guidance only and should not be relied on as a basic of Valuation.